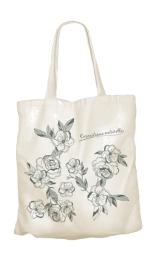

22 x 19 x 10cm PLV00084 x20un

- Limits the use of plastic bags
- Large format for daily use

Totebag

38 x 42 x 3cm PLV00030 x20un