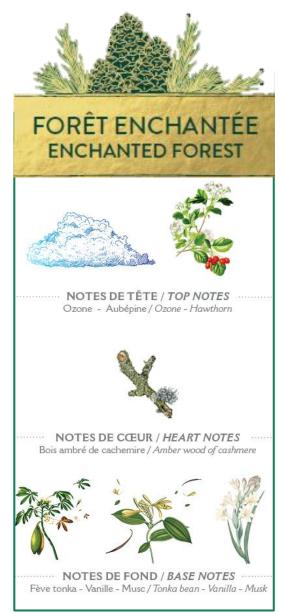

#### **ENCHANTED FOREST**

Under the starry sky, step inside and let the magic of Christmas whisk you away over the hills to the enchanted forest. Woody amber notes with a hint of smoke conjure a mysterious and mystical atmosphere.

NOE30044 - 3701447301497 Scented Candle 180g Enchanted Forest PCB: 6