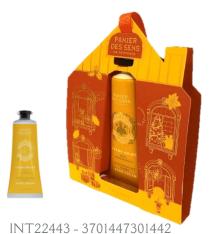

### CHRISTMAS HOUSE - Hand Cream 30ml Grape, Almond, Honey

#### Christmas ornaments:

A very affordable fun gift that combines the joy of giving with the pleasure of decorating your Christmas tree

INT22443 - 3701447301442 Hand Cream 30ml Honey PCB: 12

INT22424 - 3701447301428 Hand Cream 30ml Amond PCB: 12

INT22438 - 3701447301435 Hand Cream 30ml Grape PCB: 12

To wait until Christmas Day, Panier des Sens offers you a Christmas little house to slip under the tree or to hang on one of its branches. As a last-minute gift or a surprise for your guests, enjoy the softness of our hand cream enriched with natural active ingredients from Provence.