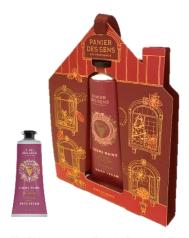

### CHRISTMAS HOUSE - Hand Cream 30ml Grape, Almond, Honey

INT22438 - 3701447301435 Hand Cream 30ml Grape PCB: 12

To wait until Christmas Day, Panier des Sens offers you a Christmas little house to slip under the tree or to hang on one of its branches. As a last-minute gift or a surprise for your guests, enjoy the softness of our hand cream enriched with natural active ingredients from Provence.