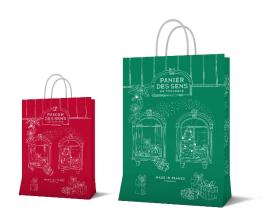

## POSM TO COMPLETE THE GIFTING OFFER

- Ideal for carrying your purchases
- Reinforces the brand image
- Colourful design, easily noticeable
- FSC paper, from sustainably managed forests
  - Shopping Bag

Small format 18 x 8 x 20cm PLV00111 - 3701447301534 x25un

Big Format 23 x10 x 32 cm PLV00110 - 3701447301527 x25un

- · Ideal as a gift
- Grosgrain ribbon fastener
- Foldable, practical and easy to assemble
  - Coffret