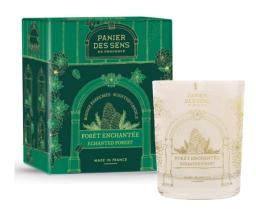

#### **ENCHANTED FOREST**

Under the starry sky, step inside and let the magic of Christmas whisk you away over the hills to the enchanted forest. Woody amber notes with a hint of smoke conjure a mysterious and mystical atmosphere.

NOE30044 - 3701447301497 Scented Candle 180g Enchanted Forest PCB: 6