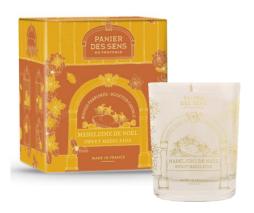

#### **SWEET MADELEINE**

In the winter sunshine, step inside and melt into the sweet scent of a freshly baked madeleine cake. Take a mouth-watering trip down memory lane with the aromas of soft fluffy cake bursting with almond, citrus and a tang of vanilla caramel.

NOE30045 - 3701447301503 Scented Candle180g Sweet Madeleine PCB: 6