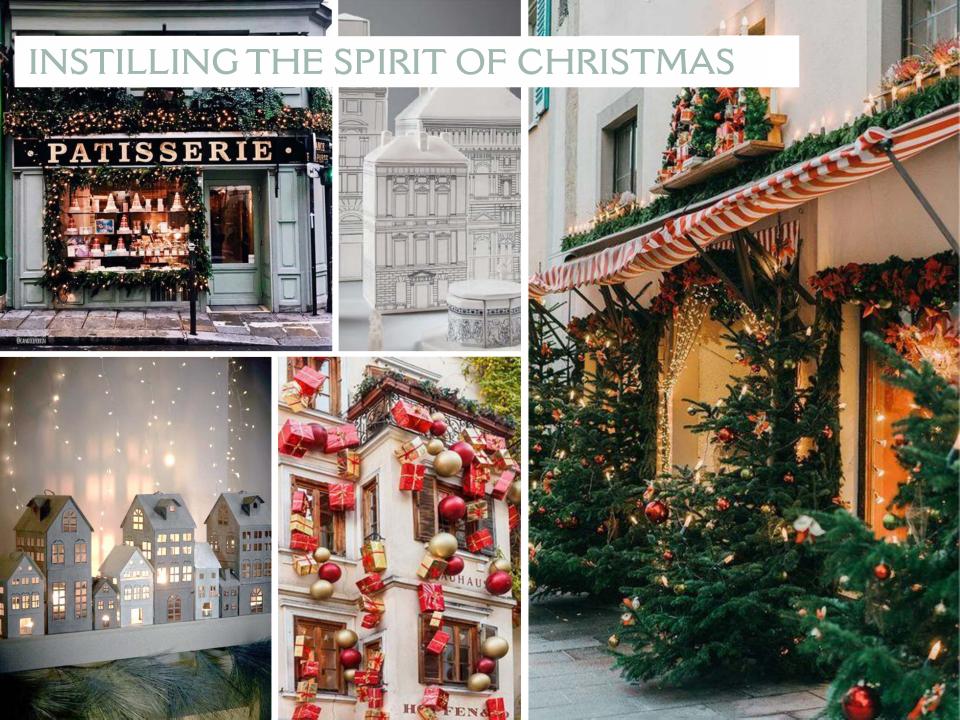

The magic of Christmas in Provence



## INSTILLING THE SPIRIT OF CHRISTMAS

### CHRISTMAS HOUSE - Hand Cream 30ml Grape, Almond, Honey

# 97% 147URA

#### Christmas ornaments:

A very affordable fun gift that combines the joy of giving with the pleasure of decorating your Christmas tree



INT22443 - 3701447301442 Hand Cream 30ml Honey PCB: 12





INT22424 - 3701447301428 Hand Cream 30ml Amond PCB: 12





INT22438 - 3701447301435 Hand Cream 30ml Grape PCB: 12



To wait until Christmas Day, Panier des Sens offers you a Christmas little house to slip under the tree or to hang on one of its branches. As a last-minute gift or a surprise for your guests, enjoy the softness of our hand cream enriched with natural active ingredients from Provence.

### INSTILLING THE SPIRIT OF CHRISTMAS

Christmas scented candles: 3 limited edi