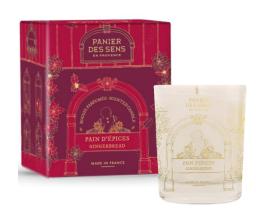

#### **GINGERBREAD**

In deep winter, step in from the cold and indulge in the heartwarming aroma of gingerbread by the fire. An explosion of spices and vanilla notes create a deliciously festive and cosy atmosphere.

NOE30046 - 3701447301510 Scented candle 180g Gingerbread PCB: 6