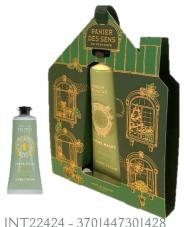

### CHRISTMAS HOUSE - Hand Cream 30ml Grape, Almond, Honey

#### Christmas ornaments:

A very affordable fun gift that combines the joy of giving with the pleasure of decorating your Christmas tree

INT22443 - 3701447301442 Hand Cream 30ml Honey PCB: 12

INT22424 - 3701447301428 Hand Cream 30ml Amond PCB: 12

INT22438 - 3701447301435 Hand Cream 30ml Grape PCB: 12

To wait until Christmas Day, Panier des Sens offers you a Christmas little house to slip under the tree or to hang on one of its branches. As a last-minute gift or a surprise for your guests, enjoy the softness of our hand cream enriched with natural active ingredients from Provence.