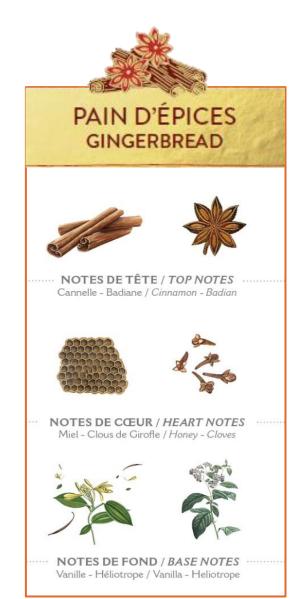

#### **GINGERBREAD**

In deep winter, step in from the cold and indulge in the heartwarming aroma of gingerbread by the fire. An explosion of spices and vanilla notes create a deliciously festive and cosy atmosphere.