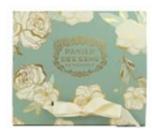

Small format 18 x 8 x 20cm PLV00111 - 3701447301534 x25un

Big Format 23 x10 x 32 cm PLV00110 - 3701447301527 x25un

- · Ideal as a gift
- Grosgrain ribbon fastener
- Foldable, practical and easy to assemble
  - Coffret