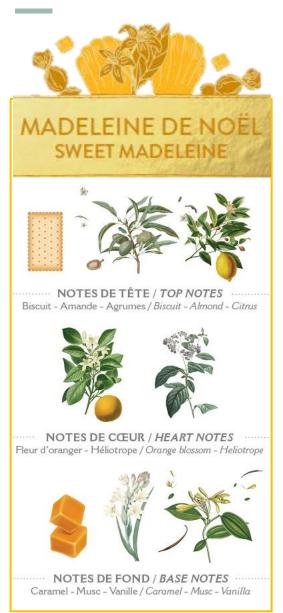

#### **SWEET MADELEINE**

In the winter sunshine, step inside and melt into the sweet scent of a freshly baked madeleine cake. Take a mouth-watering trip down memory lane with the aromas of soft fluffy cake bursting with almond, citrus and a tang of vanilla caramel.

NOE30045 - 3701447301503 Scented Candle180g Sweet Madeleine PCB: 6